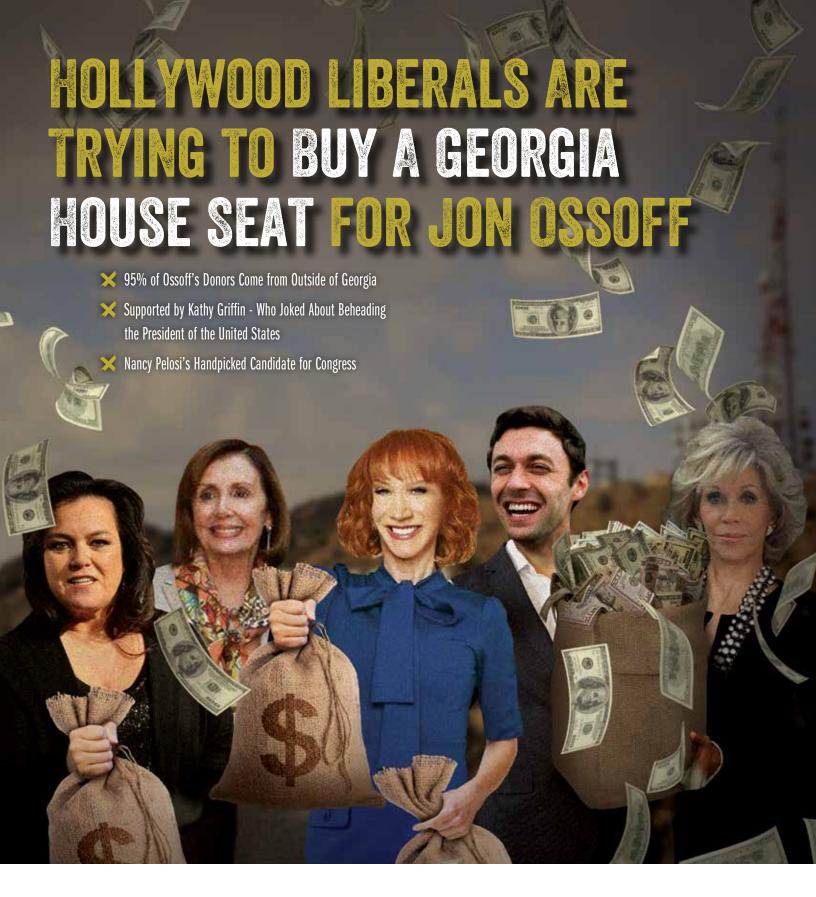

## HOLLYWOOD LIBERALS CAN'T GET ENOUGH OF JON OSSOFF

95% of Jon Ossoff's **Donors Come from** Outside of Georgia.1

## EXTREME.

Jon Ossoff supporter, Kathy Griffin, is making jokes about beheading the President of the United States.

## DIVISIVE.

Hollywood celebrities and California liberals have helped bankroll Jon Ossoff's campaign, including Rosie O'Donnell and Jane Fonda.<sup>2</sup>

## FAR-LEFT.

Jon Ossoff supports Nancy Pelosi's agenda of higher taxes, bigger government, and a weaker military.3

"Many Of The Entertainment World's Liberal, Politically Active Celebrities Have Showered Jon Ossoff ... With Cash and Campaign Assistance ..."